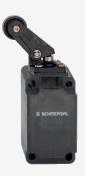

## Z3K 336-11Z-M20

- Snap action with constant contact pressure up to switching point
- 1 Cable entry M 20 x 1.5
- Design to EN 50041
- Actuation from bottom parallel to the switch, therefore only suitable for small housings.
- Thermoplastic enclosure
- Double-insulated
- Good resistance to oil and petroleum spirit
- Wide range of alternative actuators
- Actuator heads can be repositioned by 4 x 90°