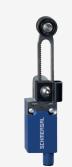

## PS116-Z11-ST-N200

- connector plug M12, bottom
- Snap action 1 Normally open contact (NO) / 1 Opener (NC)
- Thermoplastic enclosure
- With plastic roller
- length adjustable in 2 mm steps
- Lever angle adjustable in 15° steps
- Actuator heads can be repositioned by 8 x 45  $^\circ$