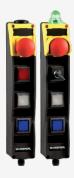

## BDF200-SD-NHK-SWS20-WS30-LTWH-G24

- integrated SD interface for use in SD interface systems
- Pos 1: E-STOP with protective collar
- Pos 2: Key selector switch, 2 positions
- Pos 3: Selector switch, 3 positions
- Pos 4: WHITE illuminated pushbutton
- Indicator lamp G24 on top
- slender shock-proof thermoplastic enclosure
- to be installed at an ergonomic favourable position
- to be fitted to commercial-off-the-shelf aluminium profiles
- E-STOP with electronic OSSDs