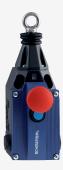

## **ZQ 900-13N**

- 3 cable entries M 20 x 1.5
- Metal enclosure
- one-side operation / wire up to 75 m long
- Release push button
- Position indicator
- Robust design
- Large wiring compartment
- Twisting of towing eye not possible
- External watertight collar
- wire pull and breakage detection