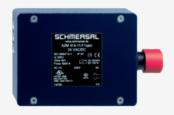

## **AZM 415-11/11ZPKT 230VAC**

- Adjustable ball latch to 400 N
- 2 switches in one enclosure
- Problem-free opening of stressed doors by means of bell-crank system
- Ex version available
- Emergency exit
- 152 mm x 100 mm x 46,5 mm
- Metal enclosure
- Interlock with protection against incorrect locking.
- Robust design
- · Long life
- 2 cable entries M 20 x 1.5
- Cut clamp termination