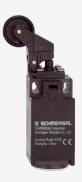

## T4K 236-11Z-M20

- 1 Cable entry M 20 x 1.5
- Thermoplastic enclosure
- Good resistance to oil and petroleum spirit
- Wide range of alternative actuators
- 30 mm x 58,5 mm x 30 mm
- Double-insulated
- Mounting details to EN 50047
- Actuator heads can be repositioned by 4 x 90°
- Actuation from bottom parallel to the switch, therefore only suitable for small housings.