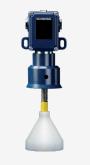

## MAF/S 441-11Y

- Level switch for silos and storage containers
- Aluminium enlosure, Detection cone
- Can be actuated from any direction
- Disabling at 30° deflection or in case of pressure from the bottom
- 1 Normally open contact (NO) / 1 Opener (NC)
- Mounting position vertical
- Ambient temperature  $-30 \dots +90$
- Protection class IP65