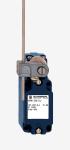

## MV9H 330-11Y-M20

- Metal enclosure
- Long life
- 40 mm x 76 mm x 40 mm ( basic component)
- Suitable for low actuating speeds
- 1 Cable entry M 20 x 1.5
- free of silicon
- proved in power station applications
- Actuator head can be repositioned in steps  $4 \times 90^\circ$
- Continuous adjustment of lever position 360°
- Lever can be transposed by 180°
- Steel rod