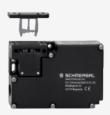

## AZM 161CC-12/03RI-024-B1

- 1 Cable entry M 20 x 1.5
- Cage clamps
- Manual release from side
- Compact design
- Interlock with protection against incorrect locking.
- · Individual coding
- Coding level "High" according to ISO 14119
- Double-insulated
- · High holding force
- · Long life
- 130 mm x 90 mm x 30 mm
- Particularly suitable for sliding doors