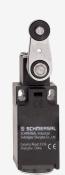

## TV14H 236-20Z

- 1 Cable entry M 20 x 1.5
- Thermoplastic enclosure
- Good resistance to oil and petroleum spirit
- Wide range of alternative actuators
- 30 mm x 58,5 mm x 30 mm
- Double-insulated
- Mounting details to EN 50047
- Actuator heads can be repositioned by  $4 \times 90^\circ$
- $\bullet$  Lever angle adjustable in 10° steps