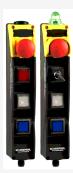

## BDF200-ST1-AS-B-SWS20S1-LTYE-DTWH-G24

- Integrated AS-Interface
- with connector plug M12 bottom
- Pos 1: Blanking plug
- Pos 2: Key selector switch, 2 positions, key removable position 0
- Pos 3: YELLOW illuminated pushbutton
- Pos 4: WHITE pushbutton
- Indicator lamp G24 on top
- slender shock-proof thermoplastic enclosure
- to be installed at an ergonomic favourable position
- to be fitted to commercial-off-the-shelf aluminium profiles