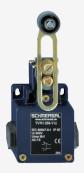

## ZV7H 255-11Z-2138

- 3 cable entries M 20 x 1.5
- Snap action with constant contact pressure up to switching point
- Metal enclosure
- Wide range of alternative actuators
- Good resistance to oil and petroleum spirit
- 63 mm x 63,5 mm x 30 mm
- Actuator heads can be repositioned by 4 x 90°
- Mounting details to EN 50047
- Lever angle adjustable in 10° steps