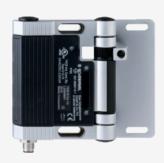

## TESFA/S/ST24.1/U

- 1 cable entries M 16 x 1.5
- 1 connector M12, 8-pole
- Metal enclosure
- Good resistance to oil and petroleum spirit
- For left or right hinged doors
- 141 mm x 115 mm x 21,5 mm
- Simple mounting, suitable for all conventional profile systems (30 ... 60 mm)