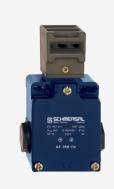

## AZ 355-11ZK-M20

- 3 cable entries M 20 x 1.5
- LED version available
- Metal enclosure
- Long life
- Universal coding
- 66,7 mm x 114 mm x 38 mm
- Actuator heads can be repositioned in steps 4 x 90°
- Can be mounted on a flat surface
- High level of contact reliability with low voltages and currents
- Slotted holes for adjustment, circular holes for location