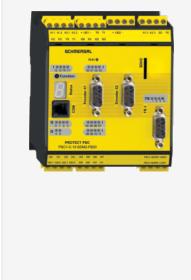

## PSC1-C-10-SDM2-FB20

- Memory card
- conversion of the field bus protocols by software
- integrated SD-Bus-Gateway
- Safe drive monitoring according to EN 61800-5-2 (SDM Safe Drive Monitoring) for up to 2 axes
- Modular expansion with up to 64 inputs / outputs
- 4 safe 2 A pp-switching semiconductor outputs, switchable to 2 safe p- / n-switching semiconductor outputs
- 14 safe inputs on the base module
- 2 Signalling outputs
- 2 safety relay contacts