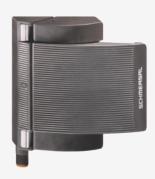

## **BNS-B20-12Z-R**

- Pre-wired cable
- Thermoplastic enclosure
- Non-contact safety switch
- Does not protrude into the door opening
- 119,5 mm x 140 mm x 43,3 mm
- Substitutes door-handle and safety switch, no further door fittings required
- Modern and symmetric design
- Tamper-proof because of integral coded safety sensor
- Ergonomic operation
- Suitable for hinged and sliding guards
- No protruding actuator
- Simple mounting with 4 Screws