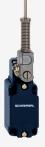

## MV4H 330-11Y-M20

- Metal enclosure
- Long life
- 40 mm x 76 mm x 40 mm (basic component)
- Suitable for low actuating speeds
- 1 Cable entry M 20 x 1.5
- free of silicon
- proved in power station applications
- Actuator head can be repositioned in steps 4 x 90°
- Continuous adjustment of lever position 360°
- Lever can be transposed by 180°