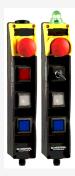

## BDF200-FB-NHK-LM-LM-LT-G24-2875

- integrated FB interface for connection to the Safety-Field-Box SFB
- Pos 1: E-STOP with protective collar
- Pos 2: illuminated pushbutton 2875 with changeable colors
- Pos 3: illuminated pushbutton 2875 with changeable colors
- Pos 4: illuminated pushbutton 2875 with changeable colors
- Indicator lamp G24 on top
- slender shock-proof thermoplastic enclosure
- to be installed at an ergonomic favourable position
- to be fitted to commercial-off-the-shelf aluminium profiles
- E-STOP with electronic OSSDs