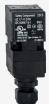

## **AZ 17-02ZRI B1**

- cable gland M16
- Thermoplastic enclosure
- Double-insulated
- Long life
- 30 mm x 60 mm x 30 mm
- Particularly suitable for sliding doors
- small body
- · Individual coding
- Coding level "High" according to ISO 14119
- High level of contact reliability with low voltages and currents
- · Insensitive to soiling
- Slot sealing plug included
- 8 actuating planes