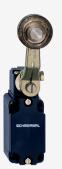

## MV3H 330-11Y-RMS-1164

- interlocked shaft and Swivel lever
- with brass roller
- Metal enclosure
- Long life
- 40 mm x 76 mm x 40 mm ( basic component)
- Suitable for low actuating speeds
- 1 Cable entry M 20 x 1.5
- free of silicon
- proved in power station applications
- Actuator head can be repositioned in steps 4 x 90°
- Continuous adjustment of lever position 360°
- Lever can be transposed by 180°