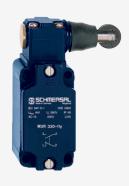

## M3R330-11Y-RMS

- Metal enclosure
- Long life
- 40 mm x 76 mm x 40 mm (basic component)
- Suitable for low actuating speeds
- 1 Cable entry M 20 x 1.5
- free of silicon
- proved in power station applications
- Actuator heads can be repositioned by 4 x 90°
- with bellows to protect against heavy soiling