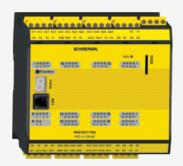

## **PSC1-C-100-MC**

- Memory card
- Modularly expandable to up to 272 safe inputs / outputs
- Safe spindle monitoring To EN 61800-5-2 (Safe Drive Monitoring) for up to 12 spindles
- 4 safe 2 A pp-switching semiconductor outputs, switchable to 2 safe p- / n-switching semiconductor outputs
- 14 safe inputs on the base module
- 20 switchable, safe inputs / outputs
- 6 Signalling outputs
- 2 safety relay contacts