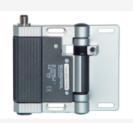

## HINGED SAFETY SWITCHES TVS410ST2-11/01UN

- connector plug M12, 8-pole, above
- Metal enclosure
- Good resistance to oil and petroleum spirit
- For left or right hinged doors
- 141 mm x 115 mm x 21,5 mm
- Simple mounting, suitable for all conventional profile systems (30 ... 60 mm)