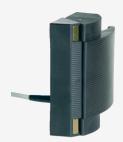

## **BNS-B20-02ZG-H-LST 2,0M**

- Thermoplastic enclosure
- Non-contact safety switch
- Does not protrude into the door opening
- 119,5 mm x 140 mm x 43,3 mm
- Substitutes door-handle and safety switch, no further door fittings required
- Modern and symmetric design
- Tamper-proof because of integral coded safety sensor
- Ergonomic operation
- Suitable for hinged and sliding guards
- No protruding actuator
- Simple mounting with 4 Screws