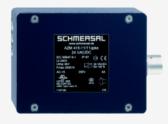

## **AZM 415-11/11ZPKE 24VAC/DC**

- Adjustable ball latch to 400 N
- 2 switches in one enclosure
- Problem-free opening of stressed doors by means of bell-crank system
- Ex version available
- Manual release
- 141 mm x 100 mm x 46,5 mm
- Metal enclosure
- Interlock with protection against incorrect locking.
- Robust design
- · Long life
- 2 cable entries M 20 x 1.5
- Cut clamp termination