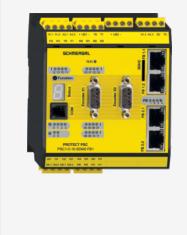

## DATASHEET

## PSC1-C-10-SDM2-FB1-ECFS

- Memory card
- Device in safety fieldbus networks
- integrated SD-Bus-Gateway
- Safe drive monitoring according to EN 61800-5-2 (SDM Safe Drive Monitoring) for up to 2 axes
- Modular expansion with up to 64 inputs / outputs
- 4 safe 2 A pp-switching semiconductor outputs, switchable to 2 safe p- / n-switching semiconductor outputs
- 14 safe inputs on the base module
- 2 Signalling outputs
- 2 safety relay contacts