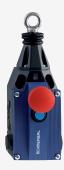

## **ZQ 900-11-N**

- 3 cable entries M 20 x 1.5
- Metal enclosure
- one-side operation / wire up to 75 m long
- Release push button
- Position indicator
- Robust design
- Large wiring compartment
- Twisting of towing eye not possible
- External watertight collar
- wire pull and breakage detection