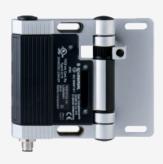

## TESF/S/ST24.2/U

- 1 cable entries M 16 x 1.5
- 1 connector M12, 8-pole
- Metal enclosure
- Good resistance to oil and petroleum spirit
- For left or right hinged doors
- 141 mm x 115 mm x 21,5 mm
- Simple mounting, suitable for all conventional profile systems (30 ... 60 mm)