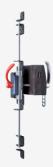

## AZ/AZM201-B30-RTAG1P31-SZ

- for right hinged doors
- with handle and Emergency exit handle
- with integrated lockout tag
- Actuator for hinged guards
- Easy and intuitive operation
- No risk of injury from protruding actuator
- No supplementary door handles required
- Does not protrude into the door opening