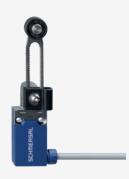

## PS116-Z11-LR200-N200

- Pre-wired cable right, 2 m
- Snap action 1 Normally open contact (NO) / 1 Opener (NC)
- Quick connection technology as connection terminals rotated by 45°
- cable entry 1 x M20 x 1,5
- Thermoplastic enclosure
- With plastic roller
- length adjustable in 2 mm steps
- Lever angle adjustable in 15° steps
- Actuator heads can be repositioned by 8 x 45°