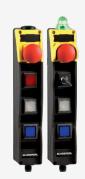

## **BDF200-SD-NH-LTBU-LMGN-LMRD**

- integrated SD interface for use in SD interface systems
- Pos 1: E-STOP
- Pos 2: BLUE illuminated pushbutton
- Pos 3: GREEN illuminated pushbutton
- Pos 4: RED signal light
- slender shock-proof thermoplastic enclosure
- to be installed at an ergonomic favourable position
- to be fitted to commercial-off-the-shelf aluminium profiles
- E-STOP with electronic OSSDs