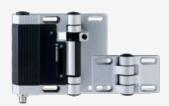

## TESF/ST24.1/180

- 1 cable entries M 16 x 1.5
- with fixed switching angle
- 1 connector M12, 8-pole
- Metal enclosure
- Good resistance to oil and petroleum spirit
- For left or right hinged doors
- 141 mm x 115 mm x 21,5 mm
- Simple mounting, suitable for all conventional profile systems (30 ... 60 mm)