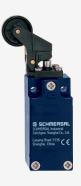

## T4K 235-02Z-M20

- 1 Cable entry M 20 x 1.5
- Metal enclosure
- Wide range of alternative actuators
- Good resistance to oil and petroleum spirit
- 30 mm x 63,5 mm x 30 mm
- Actuator heads can be repositioned by 4 x 90°
- Mounting details to EN 50047
- Actuation from bottom parallel to the switch, therefore only suitable for small housings.