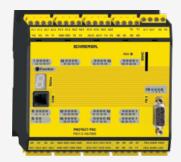

## **DATASHEET**

## PSC1-C-100-FB20-PBPS

- · Memory card
- conversion of the field bus protocols by software
- integrated SD-Bus-Gateway
- Modularly expandable to up to 272 safe inputs / outputs
- Safe spindle monitoring To EN 61800-5-2 (Safe Drive Monitoring) for up to 12 spindles
- 4 safe 2 A pp-switching semiconductor outputs, switchable to 2 safe p- / n-switching semiconductor outputs
- 14 safe inputs on the base module
- 20 switchable, safe inputs / outputs
- 6 Signalling outputs
- 2 safety relay contacts