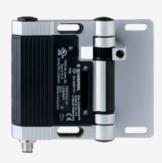

## TESFA/S/ST24.2/180

- 1 cable entries M 16 x 1.5
- 1 connector M12, 8-pole
- with fixed switching angle
- Metal enclosure
- Good resistance to oil and petroleum spirit
- For left or right hinged doors
- 141 mm x 115 mm x 21,5 mm
- Simple mounting, suitable for all conventional profile systems (30 ... 60 mm)