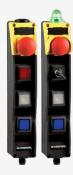

## BDF200-ST1-AS-NHK-SWS20-LTWH-LTBU-G24

- Integrated AS-Interface
- Pos 1: E-STOP with protective collar
- Pos 2: Key selector switch, 2 positions
- Pos 3: WHITE illuminated pushbutton
- Pos 4: BLUE illuminated pushbutton
- Indicator lamp G24 on top
- with connector plug M12 bottom
- slender shock-proof thermoplastic enclosure
- to be installed at an ergonomic favourable position
- to be fitted to commercial-off-the-shelf aluminium profiles