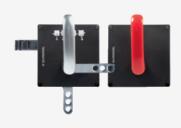

## AZ/AZM201-B30-RTAG1P1-SZ

- for right hinged doors
- with handle and Emergency exit handle
- with integrated lockout tag
- Actuator for hinged guards
- Easy and intuitive operation
- No risk of injury from protruding actuator
- No supplementary door handles required
- Does not protrude into the door opening