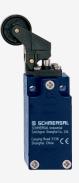

## Z4K 235-11Z-M20

- Snap action with constant contact pressure up to switching point
- 1 Cable entry M 20 x 1.5
- Metal enclosure
- Wide range of alternative actuators
- Good resistance to oil and petroleum spirit
- 30 mm x 63,5 mm x 30 mm
- Actuator heads can be repositioned by 4 x 90°
- Mounting details to EN 50047
- Actuation from bottom parallel to the switch, therefore only suitable for small housings.