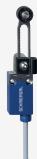

## PS116-T20-L200-N200

- $\bullet$  Quick connection technology as connection terminals rotated by  $45^{\circ}$
- cable entry 1 x M20 x 1,5
- Thermoplastic enclosure
- With plastic roller
- length adjustable in 2 mm steps
- Lever angle adjustable in 15° steps
- Actuator heads can be repositioned by 8 x 45°