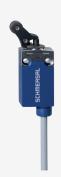

## PS116-Z02-L200-K230

- $\bullet$  Quick connection technology as connection terminals rotated by  $45^{\circ}$
- cable entry 1 x M20 x 1,5
- Thermoplastic enclosure
- Symmetric enclosure
- Protection class IP66, IP67
- Actuator heads can be repositioned by 8 x 45°