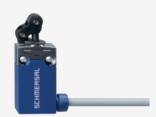

## PS116-Z11-LR500-K210

- Pre-wired cable right, 5 m
- Quick connection technology as connection terminals rotated by 45°
- cable entry 1 x M20 x 1,5
- Thermoplastic enclosure
- Symmetric enclosure
- Protection class IP66, IP67
- Actuator heads can be repositioned by 8 x 45°