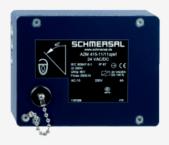

## AZM 415-11/11ZPKF-2570 24VAC/DC

- Adjustable ball latch to 400 N
- 2 switches in one enclosure
- Problem-free opening of stressed doors by means of bell-crank system
- Ex version available
- Manual release
- 141 mm x 100 mm x 56,5 mm
- Metal enclosure
- Interlock with protection against incorrect locking.
- Robust design
- Long life
- 2 cable entries M 20 x 1.5
- Cut clamp termination