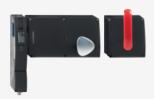

## **AZ/AZM 200-B40-RTAG2P1**

- One-hand emergency exit, even in de-energised condition
- Actuator for hinged and movable safety guards, especially for hinged doors with overlapping hinge
- Easy and intuitive operation
- With door detection sensor T
- No risk of injury from protruding actuator
- No supplementary door handles required
- Does not protrude into the door opening
- Various handles available
- · Can be fitted with or without emergency exit