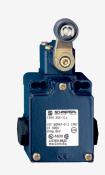

## Z4VH 355-02Z-M20

- Snap action with constant contact pressure up to switching point
- 3 cable entries lateral M 20 x 1.5
- Metal enclosure
- Wide range of alternative actuators
- Good resistance to oil and petroleum spirit
- 66,7 mm x 76 mm x 38 mm
- Actuator heads can be repositioned by  $4 \times 90^\circ$
- Mounting details to EN 50041
- Switching points to EN 50041