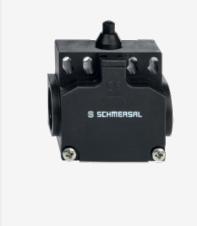

## TS 256-20Z-M20

- 2 cable entries M 20 x 1.5
- Mounting details to EN 50047
- Thermoplastic enclosure
- Double-insulated
- 58 mm x 50,5 mm x 31 mm
- Good resistance to oil and petroleum spirit
- Wide range of alternative actuators
- Actuator heads can be repositioned by 4 x 90°  $\,$