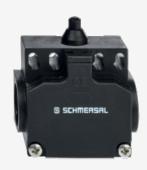

## **DATASHEET**

## ZS 256-11Z-M20

- 2 cable entries M 20 x 1.5
- Snap action with constant contact pressure up to switching point
- Mounting details to EN 50047
- Thermoplastic enclosure
- Double-insulated
- 58 mm x 50,5 mm x 31 mm
- Good resistance to oil and petroleum spirit
- Wide range of alternative actuators
- Actuator heads can be repositioned by 4 x 90°