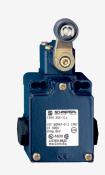

## Z4VH 355-11Z-M20

- Snap action with constant contact pressure up to switching point
- 3 cable entries lateral M 20 x 1.5
- Metal enclosure
- Wide range of alternative actuators
- Good resistance to oil and petroleum spirit
- 66,7 mm x 76 mm x 38 mm
- Actuator heads can be repositioned by  $4 \times 90^\circ$
- Mounting details to EN 50041
- Switching points to EN 50041