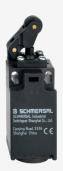

## TK 236-11Z-M20

- 1 Cable entry M 20 x 1.5
- Thermoplastic enclosure
- Good resistance to oil and petroleum spirit
- Wide range of alternative actuators
- 30 mm x 58,5 mm x 30 mm
- Double-insulated
- Mounting details to EN 50047
- Actuator heads can be repositioned by 4 x 90°