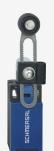

## PS216-Z02-N200

- Quick connection technology as connection terminals rotated by 45°
- cable entry 1 x M20 x 1,5
- Lever angle adjustable in 15° steps
- Simple and quick to adjust the control elements by 45°.
- thermoplastic enclosure with foldable latching cover
- Design to EN 50047
- length adjustable in 2 mm steps
- LED version available