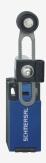

## PS216-Z11-M16-N200

- $\bullet$  Quick connection technology as connection terminals rotated by  $45^{\circ}$
- Cable entry M16 x 1.5
- Lever angle adjustable in 15° steps
- Simple and quick to adjust the control elements by 45°.
- thermoplastic enclosure with foldable latching cover
- Design to EN 50047
- length adjustable in 2 mm steps
- LED version available